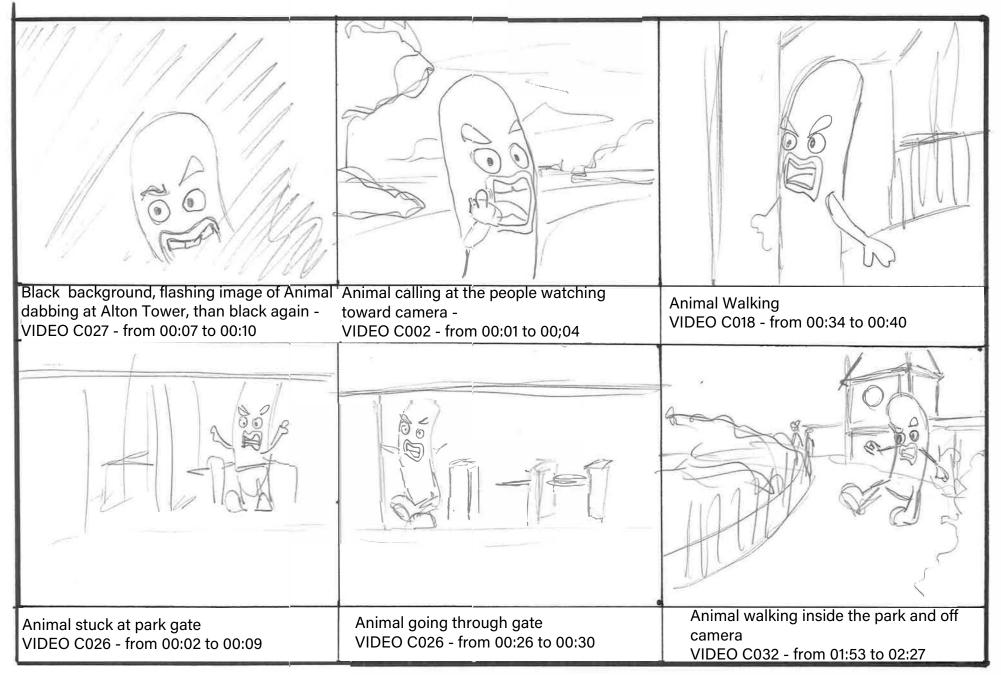

music throughout all trailer drawate-instrumental

2)

Animal walking towards wicker man actors VIDEO C001 - from 00:30 to 00:36

Animal walking towards camera under Wicker man Ride sign VIDEO C014 - from 00:10 to 00:12