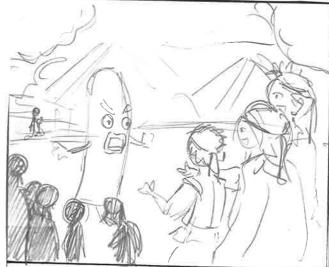

Animal and actors dancing in circle VIDEO C004 - from 02:20 to 02:30

Animal turning toward camera in front of Wicker man Ride
VIDEO C001 - from 06:55 to 07:02

Animal and wicker man people worshiping ride VIDEO C038 - from 01:31 to 01:38